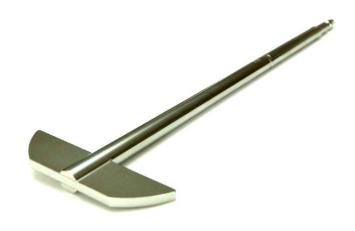

Part Paddle with Stirring Shaft

Part Number 07525-04

Serial Number N16008934 - N16009216

## USP / Ph.Eur. Tolerances

|            |                                         |                   |               | Tolerances |
|------------|-----------------------------------------|-------------------|---------------|------------|
| Dimensions | Paddle                                  | Height            | 19.0 mm       | ± 0.5 mm   |
|            |                                         | Upper edge length | 74.5 mm       | ± 0.5 mm   |
|            |                                         | Lower edge length | 42.0 mm       | ± 1.0 mm   |
|            |                                         | Thickness         | 4.0 mm        | ± 1.0 mm   |
|            |                                         | Radius            | 1.2 mm        | ± 0.2 mm   |
|            |                                         | Radius            | 41.5 mm       | ± 1.0 mm   |
|            | Shaft                                   | Diameter          | 9.4 – 10.1 mm |            |
| Material   | Stainless Steel (electrolytic polished) |                   |               |            |