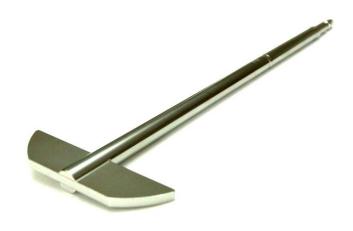

Part Paddle with Stirring Shaft

Part Number 07525-04

Serial Number N16008459 - N16008703

## USP / Ph.Eur. Tolerances

|                                         |                   |                                                                            | loierances        |
|-----------------------------------------|-------------------|----------------------------------------------------------------------------|-------------------|
| <b>Dimensions</b> Paddle                | Height            | 19.0 mm                                                                    | ± 0.5 mm          |
|                                         | Upper edge length | 74.5 mm                                                                    | ± 0.5 mm          |
|                                         | Lower edge length | 42.0 mm                                                                    | ± 1.0 mm          |
|                                         | Thickness         | 4.0 mm                                                                     | ± 1.0 mm          |
|                                         | Radius            | 1.2 mm                                                                     | ± 0.2 mm          |
|                                         | Radius            | 41.5 mm                                                                    | ± 1.0 mm          |
| Shaft                                   | Diameter          | 9.4 – 10.1 mm                                                              |                   |
| Stainless Steel (electrolytic polished) |                   |                                                                            |                   |
|                                         | Shaft             | Upper edge length Lower edge length Thickness Radius Radius Shaft Diameter | Upper edge length |

The accuracy of the above mentioned part dimensions have been examined. All relevant measurements are within tolerance and the factory acceptance test has passed. The dimensions are in conformance with USP and Ph. Eur. Pharmacopeia requirements (at date of approval, see below).