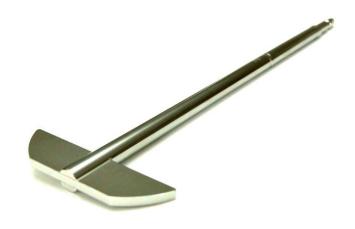

Part Paddle with Stirring Shaft

Part Number 07525-04

Serial Number N16007409 - N16007845

## USP / Ph.Eur. Tolerances

|            |                                         |                   |               | lolerances |
|------------|-----------------------------------------|-------------------|---------------|------------|
| Dimensions | Paddle                                  | Height            | 19.0 mm       | ± 0.5 mm   |
|            |                                         | Upper edge length | 74.5 mm       | ± 0.5 mm   |
|            |                                         | Lower edge length | 42.0 mm       | ± 1.0 mm   |
|            |                                         | Thickness         | 4.0 mm        | ± 1.0 mm   |
|            |                                         | Radius            | 1.2 mm        | ± 0.2 mm   |
|            |                                         | Radius            | 41.5 mm       | ± 1.0 mm   |
|            | Shaft                                   | Diameter          | 9.4 – 10.1 mm |            |
| Material   | Stainless Steel (electrolytic polished) |                   |               |            |