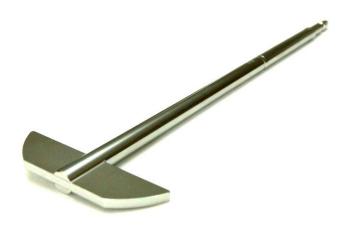

Part Part Number Serial Number Paddle with Stirring Shaft 07525-04 N16006874 - N16007408

|            |                                         |                   |               | USP / Ph<br>Tolera |
|------------|-----------------------------------------|-------------------|---------------|--------------------|
| Dimensions | Paddle                                  | Height            | 19.0 mm       | ± 0.5              |
|            |                                         | Upper edge length | 74.5 mm       | ± 0.5              |
|            |                                         | Lower edge length | 42.0 mm       | ± 1.0              |
|            |                                         | Thickness         | 4.0 mm        | ± 1.0              |
|            |                                         | Radius            | 1.2 mm        | ± 0.2              |
|            |                                         | Radius            | 41.5 mm       | ± 1.0              |
|            | Shaft                                   | Diameter          | 9.4 – 10.1 mm |                    |
| Material   | Stainless Steel (electrolytic polished) |                   |               |                    |