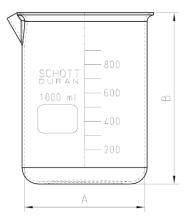

| Part        | Beaker |
|-------------|--------|
| Part Number | 03061  |

|            |                    |                  |                   | USP / Ph.Eur.<br>Tolerances |
|------------|--------------------|------------------|-------------------|-----------------------------|
| Dimensions | Beaker             | Inside Ø a       | 104.5 to 107.5 mm | 97 – 115 mm                 |
|            |                    | Height b         | 145 mm            | 138 – 160 mm                |
|            |                    | With straight bo | ottom             |                             |
| Material   | Borosilicate glass |                  |                   |                             |

The accuracy of the above mentioned part dimensions have been examined. All relevant measurements are within tolerance and the factory acceptance test has passed. The dimensions are in conformance with USP and Ph. Eur. Pharmacopeia requirements (at date of approval, see below) and the requirements of ISO 3819:2015.