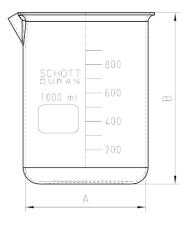

Part Beaker

Part Number 03061-2

Serial Number 94251 - 94400

USP / Ph.Eur. Tolerances

|            |                    |                      |                   | loierances   |
|------------|--------------------|----------------------|-------------------|--------------|
| Dimensions | Beaker             | Inside Ø a           | 104.5 to 107.5 mm | 97 – 115 mm  |
|            |                    | Height b             | 145 mm            | 138 – 160 mm |
|            |                    | With straight bottom |                   | _            |
| Material   | Borosilicate glass |                      |                   | _            |