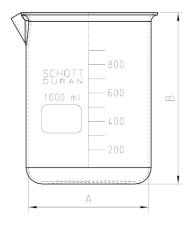

Part Beaker

Part Number 03061-2

Serial Number 94251 - 94300

## USP / Ph.Eur. Tolerances

|            |                    |                      |                   | loierances   |
|------------|--------------------|----------------------|-------------------|--------------|
| Dimensions | Beaker             | Inside Ø a           | 104.5 to 107.5 mm | 97 – 115 mm  |
|            |                    | Height b             | 145 mm            | 138 – 160 mm |
|            |                    | With straight bottom |                   | _            |
| Material   | Borosilicate glass |                      |                   | _            |

The accuracy of the above mentioned part dimensions have been examined. All relevant measurements are within tolerance and the factory acceptance test has passed. The dimensions are in conformance with USP and Ph. Eur. Pharmacopeia requirements (at date of approval, see below) and the requirements of ISO 3819:2015..