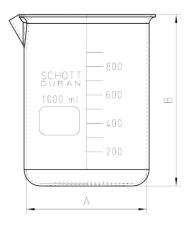

Part Beaker

Part Number 03061-2

Serial Number 94101 - 94250

USP / Ph.Eur. Tolerances

|            |                    |                      |                   | loierances   |
|------------|--------------------|----------------------|-------------------|--------------|
| Dimensions | Beaker             | Inside Ø a           | 104.5 to 107.5 mm | 97 – 115 mm  |
|            |                    | Height b             | 145 mm            | 138 – 160 mm |
|            |                    | With straight bottom |                   | _            |
| Material   | Borosilicate glass |                      |                   | _            |