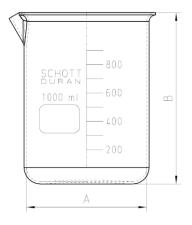

Part Beaker

Part Number 03061-2

Serial Number 93801 - 93900

USP / Ph.Eur. Tolerances

|            |                    |                      |                   | roicianices  |
|------------|--------------------|----------------------|-------------------|--------------|
| Dimensions | Beaker             | Inside Ø a           | 104.5 to 107.5 mm | 97 – 115 mm  |
|            |                    | Height b             | 145 mm            | 138 – 160 mm |
|            |                    | With straight bottom |                   | _            |
| Material   | Borosilicate glass |                      |                   |              |