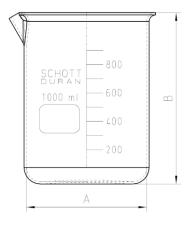

Beaker Part

03061-2 Part Number

93651 - 93700 Serial Number

## USP / Ph.Eur. Tolerances

| Dimensions | Beaker             | Inside Ø a           | 104.5 to 107.5 mm | 97 – 115 mm  |
|------------|--------------------|----------------------|-------------------|--------------|
|            |                    | Height b             | 145 mm            | 138 – 160 mm |
|            |                    | With straight bottom |                   |              |
| Material   | Borosilicate glass |                      |                   |              |

The accuracy of the above mentioned part dimensions have been examined. All relevant measurements are within tolerance and the factory acceptance test has passed. The dimensions are in conformance with USP and Ph. Eur. Pharmacopeia requirements (at date of approval, see below).