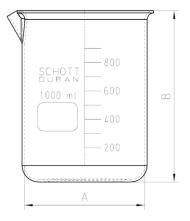

| Part          | Beaker        |
|---------------|---------------|
| Part Number   | 03061-2       |
| Serial Number | 93601 - 93650 |

| USP / Ph.Eur. |
|---------------|
| Tolerances    |

|            |                    |          |            |                   | Tolerances   |
|------------|--------------------|----------|------------|-------------------|--------------|
| Dimensions | Beaker             | Inside Ø | ðа         | 104.5 to 107.5 mm | 97 – 115 mm  |
|            |                    | Height   | b          | 145 mm            | 138 – 160 mm |
|            |                    | With sti | raight bot | ttom              |              |
| Material   | Borosilicate glass |          |            |                   |              |