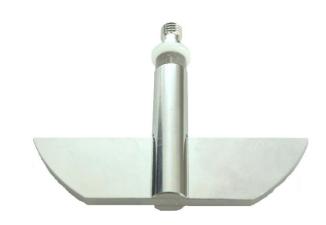

Paddle with Suction Opening Part

02985-2 Part Number

N13003794 - N13003941 Serial Number

## USP / Ph.Eur. **Tolerances**

|            |                                         |                   |               | roicianices |
|------------|-----------------------------------------|-------------------|---------------|-------------|
| Dimensions | Paddle                                  | Height            | 19.0 mm       | ± 0.5 mm    |
|            |                                         | Upper edge length | 74.5 mm       | ± 0.5 mm    |
|            |                                         | Lower edge length | 42.0 mm       | ± 1.0 mm    |
|            |                                         | Thickness         | 4.0 mm        | ± 1.0 mm    |
|            |                                         | Radius            | 1.2 mm        | ± 0.2 mm    |
|            |                                         | Radius            | 41.5 mm       | ± 1.0 mm    |
|            | Shaft                                   | Diameter          | 9.4 – 10.1 mm |             |
| Material   | Stainless Steel (electrolytic polished) |                   |               |             |
|            |                                         |                   |               |             |