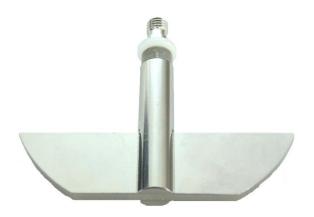

st Certificate

Part Part Number Serial Number Paddle with Suction Opening 02985-2 N13003624 – N13003793

|            |                                         |                   |               | USP / Ph.Eur.<br>Tolerances |
|------------|-----------------------------------------|-------------------|---------------|-----------------------------|
| Dimensions | Paddle                                  | Height            | 19.0 mm       | ± 0.5 mm                    |
|            |                                         | Upper edge length | 74.5 mm       | ± 0.5 mm                    |
|            |                                         | Lower edge length | 42.0 mm       | ± 1.0 mm                    |
|            |                                         | Thickness         | 4.0 mm        | ± 1.0 mm                    |
|            |                                         | Radius            | 1.2 mm        | ± 0.2 mm                    |
|            |                                         | Radius            | 41.5 mm       | ± 1.0 mm                    |
|            | Shaft                                   | Diameter          | 9.4 – 10.1 mm |                             |
| Material   | Stainless Steel (electrolytic polished) |                   |               |                             |