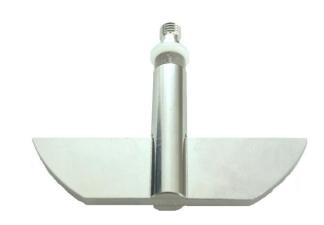

Paddle with Suction Opening Part

02985-2 Part Number

N13003228 - N13003623 Serial Number

USP / Ph.Eur. **Tolerances** 

|            |                                         |                   |               | i Olei ai ices |
|------------|-----------------------------------------|-------------------|---------------|----------------|
| Dimensions | Paddle                                  | Height            | 19.0 mm       | ± 0.5 mm       |
|            |                                         | Upper edge length | 74.5 mm       | ± 0.5 mm       |
|            |                                         | Lower edge length | 42.0 mm       | ± 1.0 mm       |
|            |                                         | Thickness         | 4.0 mm        | ± 1.0 mm       |
|            |                                         | Radius            | 1.2 mm        | ± 0.2 mm       |
|            |                                         | Radius            | 41.5 mm       | ± 1.0 mm       |
|            | Shaft                                   | Diameter          | 9.4 – 10.1 mm |                |
| Material   | Stainless Steel (electrolytic polished) |                   |               |                |
|            |                                         |                   |               |                |