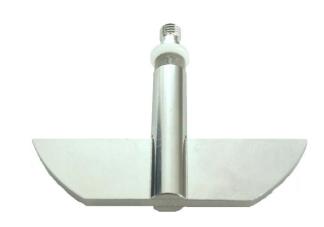

Paddle with Suction Opening Part

02985-2 Part Number

N13002680 - N13003227 Serial Number

USP / Ph.Eur.

|            |                                         |                   |               | lolerances |
|------------|-----------------------------------------|-------------------|---------------|------------|
| Dimensions | Paddle                                  | Height            | 19.0 mm       | ± 0.5 mm   |
|            |                                         | Upper edge length | 74.5 mm       | ± 0.5 mm   |
|            |                                         | Lower edge length | 42.0 mm       | ± 1.0 mm   |
|            |                                         | Thickness         | 4.0 mm        | ± 1.0 mm   |
|            |                                         | Radius            | 1.2 mm        | ± 0.2 mm   |
|            |                                         | Radius            | 41.5 mm       | ± 1.0 mm   |
|            | Shaft                                   | Diameter          | 9.4 – 10.1 mm |            |
| Material   | Stainless Steel (electrolytic polished) |                   |               |            |