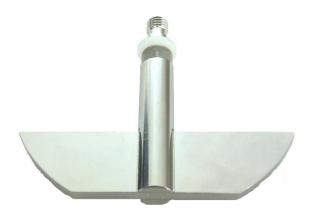

Certificate

St

Part Part Number Serial Number Paddle with Suction Opening 02985-2 N13002599 – N13002935

|            |                                         |                   |               | USP / Ph.Eur.<br>Tolerances |
|------------|-----------------------------------------|-------------------|---------------|-----------------------------|
| Dimensions | Paddle                                  | Height            | 19.0 mm       | ± 0.5 mm                    |
|            |                                         | Upper edge length | 74.5 mm       | ± 0.5 mm                    |
|            |                                         | Lower edge length | 42.0 mm       | ± 1.0 mm                    |
|            |                                         | Thickness         | 4.0 mm        | ± 1.0 mm                    |
|            |                                         | Radius            | 1.2 mm        | ± 0.2 mm                    |
|            |                                         | Radius            | 41.5 mm       | ± 1.0 mm                    |
|            | Shaft                                   | Diameter          | 9.4 – 10.1 mm |                             |
| Material   | Stainless Steel (electrolytic polished) |                   |               |                             |