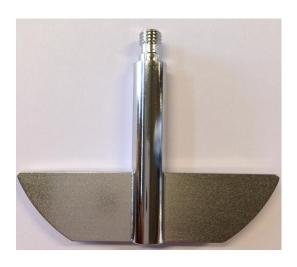

Part Short Paddle

Part Number 02881-2

Serial Number N12000453 - N12000552

USP / Ph.Eur. Tolerances

|            |                                         |                   |               | roicianoco |
|------------|-----------------------------------------|-------------------|---------------|------------|
| Dimensions | Paddle                                  | Height            | 19.0 mm       | ± 0.5 mm   |
|            |                                         | Upper edge length | 74.5 mm       | ± 0.5 mm   |
|            |                                         | Lower edge length | 42.0 mm       | ± 1.0 mm   |
|            |                                         | Thickness         | 4.0 mm        | ± 1.0 mm   |
|            |                                         | Radius            | 1.2 mm        | ± 0.2 mm   |
|            |                                         | Radius            | 41.5 mm       | ± 1.0 mm   |
|            | Shaft                                   | Diameter          | 9.4 – 10.1 mm |            |
| Material   | Stainless Steel (electrolytic polished) |                   |               |            |
|            |                                         |                   |               |            |