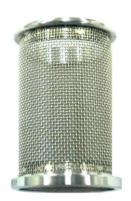

Part Basket without Lock

Part Number 02830

Serial Number N11016042 - N11016252

## USP / Ph.Eur. Tolerances

| Dimensions | Basket                                  | Basket rim O.D. Ø     | 25.0 mm | ± 3.0 mm       |
|------------|-----------------------------------------|-----------------------|---------|----------------|
|            |                                         | Height                | 37.0 mm | ± 3.0 mm       |
|            |                                         | Wire Ø                | 0.25 mm | 0.22 – 0.31mm  |
|            |                                         | Wire openings         | 0.4 mm  | 0.36 - 0.44 mm |
|            |                                         | Screen opening height | 27.0 mm | ± 1.0 mm       |
|            |                                         | Screen O.D. Ø         | 22.2 mm | ± 1.0 mm       |
|            |                                         | Clear opening Ø       | 20.2 mm | ± 1.0 mm       |
| Material   | Stainless Steel (electrolytic polished) |                       |         |                |
|            |                                         |                       |         |                |