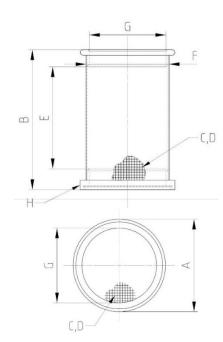

## **Certificate of Compliance**

Part Description: Basket without Lock

Part Number: 2830-3

Serial Number: P11 000501 – P11 001000

For SOTAX SDT - Dissolution Testing Systems

| USP<br><711> Dissolution | Actual                                                                                                                 |
|--------------------------|------------------------------------------------------------------------------------------------------------------------|
| 22.00 – 28.00            | 24.90 – 25.10                                                                                                          |
| 34.00 – 40.00            | 36.85 – 37.15                                                                                                          |
| 0.22 - 0.31              | 0.22 - 0.31                                                                                                            |
| 0.36 - 0.44              | 0.36 - 0.44                                                                                                            |
| 26.00 – 28.00            | 26.00 - 28.00                                                                                                          |
| 21.20 – 23.20            | 21.20 – 23.20                                                                                                          |
| 19.20 – 21.20            | 20.15 – 20.25                                                                                                          |
| ± 1.0                    | ± 1.0                                                                                                                  |
|                          | Stainless Steel                                                                                                        |
|                          | <711> Dissolution  22.00 - 28.00  34.00 - 40.00  0.22 - 0.31  0.36 - 0.44  26.00 - 28.00  21.20 - 23.20  19.20 - 21.20 |

all readings are in mm

The accuracy of the above mentioned part dimensions have been examined in accordance to ISO-Norm ISO 2859. All used instruments are controlled by the SOTAX measuring equipment monitoring according ISO 9001.