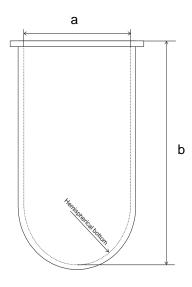

Part 1 Liter Vessel

Part Number 02503

Serial Number 96340 - 97276

USP / Ph.Eur. Tolerances

| Dimensions | Vessel             | Inside Ø a                | 100 mm | 98 – 106 mm  |
|------------|--------------------|---------------------------|--------|--------------|
|            |                    | Height b                  | 200 mm | 160 – 210 mm |
|            |                    | With hemispherical bottom |        |              |
| Material   | Borosilicate glass |                           |        |              |