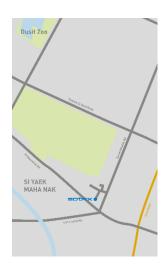

#### By Sky Train (BTS)

The trains run daily between 06:00 and 24:00 with frequent services, about every 5 minutes. At The office located conveniently just across the road from the Skytrain Phaya Thai Station (exit 4) on the Sukhumvit Line.

Then continue walking on the same direction pass The Sukosol Hotel. Then turn left at Soi.B.S.V. (opposite Showroom Honda), the office is on 2nd floor of BSV Building