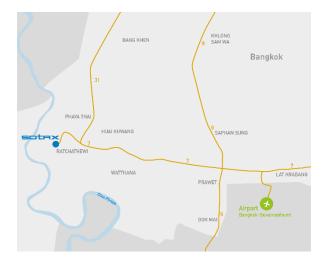

### **SOTAX Asia Regional Office**

487 Sri-Ayuthaya Road Thanonphayathai, Ratchathewi Bangkok 10400, Thailand

Phone +66 26 42 68 62 Fax +66 26 42 68 59 Email info(a)sotax.com Web www.sotax.com

#### **By Airport Taxi**

Located on the 2nd level of the Arrival Hall of Suvarnabhumni Airport taxis from the airport are readily available. As most taxi drivers do not speak English, it is advisable to contact the taxi hiring station to assist you with communicating with the driver. The one-way fare from the airport to the city is approximately 300 Thai Baht and motorway toll charges are additional (Baht 25).

## **By Airport Rail Link**

The Airport Rail Link runs from Suvarnabhumi International Airport to central Bangkok (Phaya Thai Station) from 06:00 to 24:00 daily. The City Line departs every 20 minutes and takes 30 minutes (stopping eight stations) for a fee of Baht 45 (approx. \$US1.5). Full details can be found at <a href="https://www.bangkokairporttrain.com">www.bangkokairporttrain.com</a>.

#### By Sky Train (BTS)

The trains run daily between 06:00 and 24:00 with frequent services, about every 5 minutes. At The office located conveniently just across the road from the Skytrain Phaya Thai Station (exit 4) on the Sukhumvit Line.

Then continue walking on the same direction pass The Sukosol Hotel. Then turn left at Soi.B.S.V. (opposite Showroom Honda), the office is on 2nd floor of BSV Building