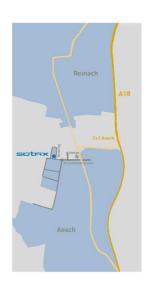

#### from Switzerland (Zürich):

Please take the motorway A1/A3 to Basel, than change the motorway and continue on A18 (Direction Delémont).

When on A18, take exit Aesch and then go left. At the traffic light, go right into Arlesheimerstrasse.

Follow Arlesheimerstrasse (straight on through the roundabout) for about 550 m to Nordring.

Google Link: SOTAX AG

### By public transport

At **Station Basel Bahnhof SBB** take the yellow **Tram No. 11** (Direction Aesch BL Dorf). Get off the tram at station **Arlesheimerstrasse** (19 stops), take a right into Arlesheimerstrasse and walk 550 m (straight on through the roundabout) to Nordring.