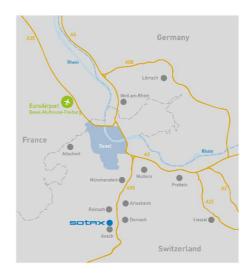

#### from Germany:

Take the motorway A5 to Basel, then change the motorway and continue on A18 (Direction Delémont).

#### from France

Take the motorway A35 to Basel, then change the motorway and continue on A18 (Direction Delémont).

#### from Switzerland (Zürich):

Please take the motorway A1/A3 to Basel, than change the motorway and continue on A18 (Direction Delémont).

When on A18, take exit Aesch and then go left. At the traffic light, go right into Arlesheimerstrasse.

Follow Arlesheimerstrasse (straight on through the roundabout) for about 550 m to Nordring.

Google Link: SOTAX AG